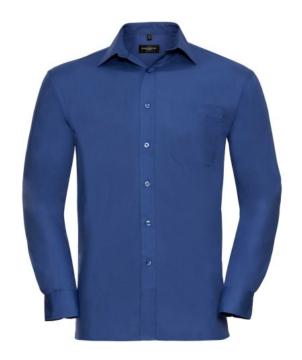

## MEN'S LS COT PLN SHIRT

### **Specification**

RUSSELL men's long sleeve shirt PURE COTTON POPLIN. Elegant and very durable shirt with the comfort of pure cotton. Classic collar without buttons, one button on cuff, pocket on the right. 100% Popoplim cotton, 120/125 g / m2. Laundry at 40 degrees. EASY CARE - dries quickly, easily ironed 18 / 45/79