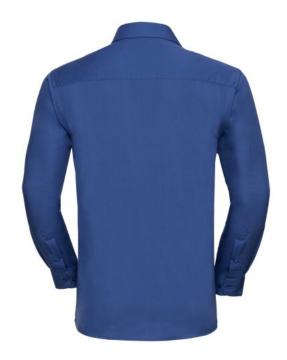

### **Specification**

RUSSELL men's long sleeve shirt PURE COTTON POPLIN. Elegant and very durable shirt with the comfort of pure cotton. Classic collar without buttons, one button on cuff, pocket on the right. 100% Popoplim cotton, 120/125 g / m2. Laundry at 40 degrees. EASY CARE - dries quickly, easily ironed 18 / 45/79