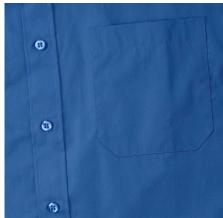

### **Specification**

RUSSELL men's long sleeve shirt PURE COTTON POPLIN. Elegant and very durable shirt with the comfort of pure cotton. Classic collar without buttons, one button on cuff, pocket on the right. 100% Popoplim cotton, 120/125 g / m2. Laundry at 40 degrees. EASY CARE - dries quickly, easily ironed 18 / 45/79